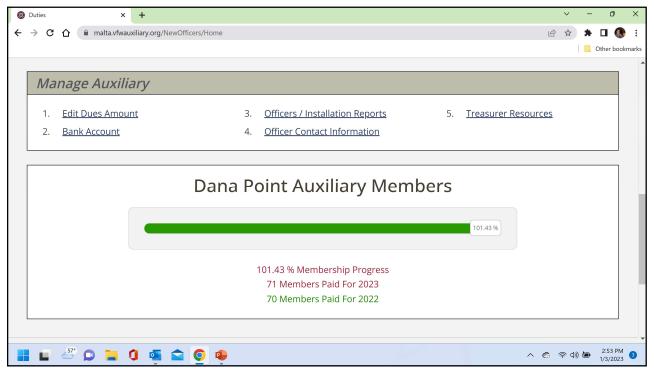

## MALTA TRAINING

- ✓ Officer Duties determined by election/installation report.
- ✓ New Officers are not in effect until after Malta is updated for the new fiscal year (usually around July 5)
- ✓ *NEW!* The Auxiliary Treasurer can correct the Birthday of annual members.
- ✓ NEW! Department and Auxiliary Presidents, Secretaries and Treasurers can add notes when updating information in MALTA
  - ✓ Click on duties, view members, select a member, click edit and scroll down to notes.
  - ✓ Benefits of Notes add information beyond what is included in members' MALTA profiles such as family relationship or friends. Maybe even a date of application approval?
- ✓ *NEW!* The 2023 Bylaws and Ritual podium is behind member login in MALTA.