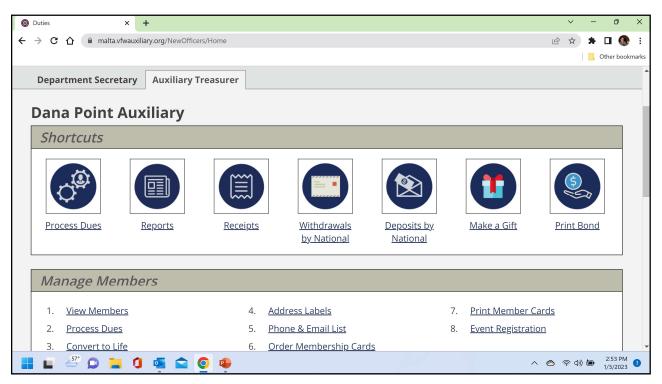

## MALTA TRAINING

- ✓ Officer Duties determined by election/installation report.
- ✓ New Officers are not in effect until after Malta is updated for the new fiscal year (usually around July 5)
- ✓ *NEW!* The Auxiliary Treasurer can correct the Birthday of annual members.
- ✓ NEW! Department and Auxiliary Presidents, Secretaries and Treasurers can add notes when updating information in MALTA
  - ✓ Click on duties, view members, select a member, click edit and scroll down to notes.
  - ✓ Benefits of Notes add information beyond what is included in members' MALTA profiles such as family relationship or friends. Maybe even a date of application approval?
- ✓ *NEW!* The 2023 Bylaws and Ritual podium is behind member login in MALTA.