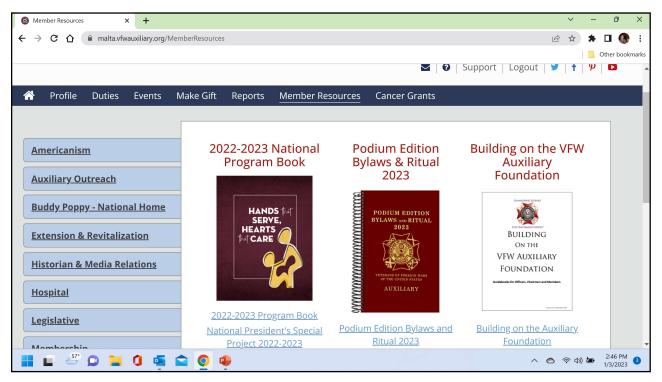

## **MALTA TRAINING**

https://malta.vfwauxiliary.org/Account/NewLogin

For Members

- ✓ Activate your login Use member id number as it appears on your card and follow the prompts.
- ✓ Set up your profile.
- ✓ Member Resources *NEW*
- ✓ Pay your annual dues with a credit card
- ✓ Convert your membership from annual membership to life membership
- ✓ Register for events National Convention or Mid-year conference
- ✓ Run a report for membership standings.

## MALTA TRAINING

- ✓ Officer Duties determined by election/installation report.
- ✓ New Officers are not in effect until after Malta is updated for the new fiscal year (usually around July 5)
- ✓ *NEW!* The Auxiliary Treasurer can correct the Birthday of annual members.
- ✓ NEW! Department and Auxiliary Presidents, Secretaries and Treasurers can add notes when updating information in MALTA
  - ✓ Click on duties, view members, select a member, click edit and scroll down to notes.
  - ✓ Benefits of Notes add information beyond what is included in members' MALTA profiles such as family relationship or friends. Maybe even a date of application approval?
- ✓ *NEW!* The 2023 Bylaws and Ritual podium is behind member login in MALTA.