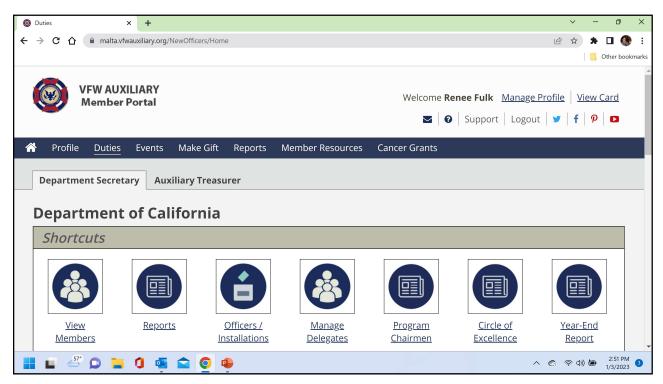

## MALTA TRAINING

- ✓ Officer Duties determined by election/installation report.
- ✓ New Officers are not in effect until after Malta is updated for the new fiscal year (usually around July 5)
- ✓ *NEW!* The Auxiliary Treasurer can correct the Birthday of annual members.
- ✓ NEW! Department and Auxiliary Presidents, Secretaries and Treasurers can add notes when updating information in MALTA
  - ✓ Click on duties, view members, select a member, click edit and scroll down to notes.
  - ✓ Benefits of Notes add information beyond what is included in members' MALTA profiles such as family relationship or friends. Maybe even a date of application approval?
- ✓ *NEW!* The 2023 Bylaws and Ritual podium is behind member login in MALTA.