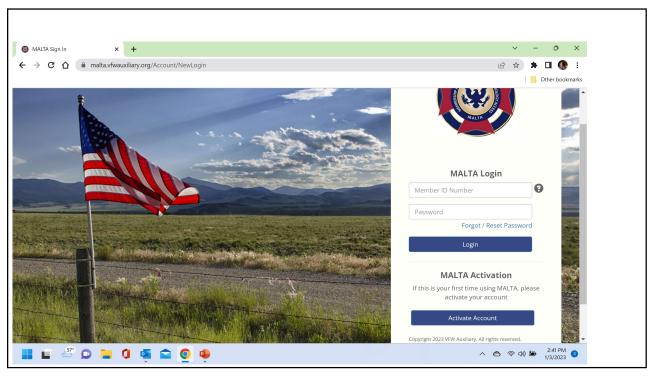

## **MALTA TRAINING**

https://malta.vfwauxiliary.org/Account/NewLogin

For Members

- ✓ Activate your login Use member id number as it appears on your card and follow the prompts.
- ✓ Set up your profile.
- ✓ Member Resources *NEW*
- ✓ Pay your annual dues with a credit card
- ✓ Convert your membership from annual membership to life membership
- ✓ Register for events National Convention or Mid-year conference
- ✓ Run a report for membership standings.