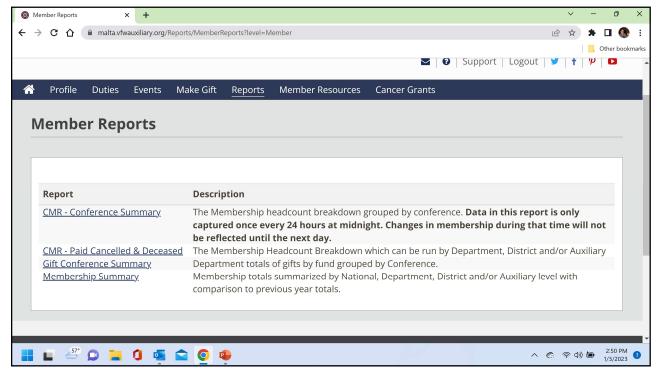

## **MALTA TRAINING**

https://malta.vfwauxiliary.org/Account/NewLogin

For Members

- ✓ Activate your login Use member id number as it appears on your card and follow the prompts.
- ✓ Set up your profile.
- ✓ Member Resources *NEW*
- ✓ Pay your annual dues with a credit card
- ✓ Convert your membership from annual membership to life membership
- ✓ Register for events National Convention or Mid-year conference
- ✓ Run a report for membership standings.