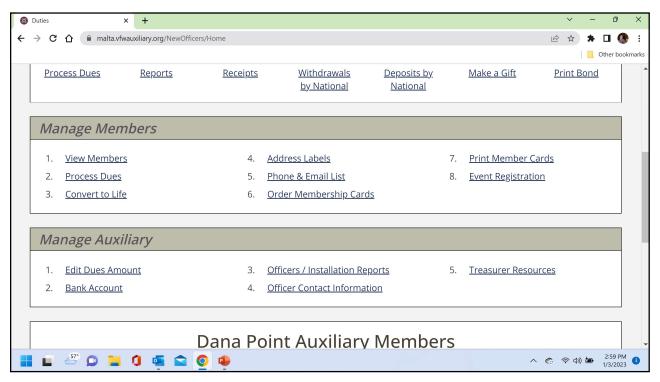

## MALTA TRAINING

- ✓ Officer Duties determined by election/installation report.
- ✓ New Officers are not in effect until after Malta is updated for the new fiscal year (usually around July 5)
- ✓ *NEW!* The Auxiliary Treasurer can correct the Birthday of annual members.
- ✓ NEW! Department and Auxiliary Presidents, Secretaries and Treasurers can add notes when updating information in MALTA
  - ✓ Click on duties, view members, select a member, click edit and scroll down to notes.
  - ✓ Benefits of Notes add information beyond what is included in members' MALTA profiles such as family relationship or friends. Maybe even a date of application approval?
- ✓ *NEW!* The 2023 Bylaws and Ritual podium is behind member login in MALTA.