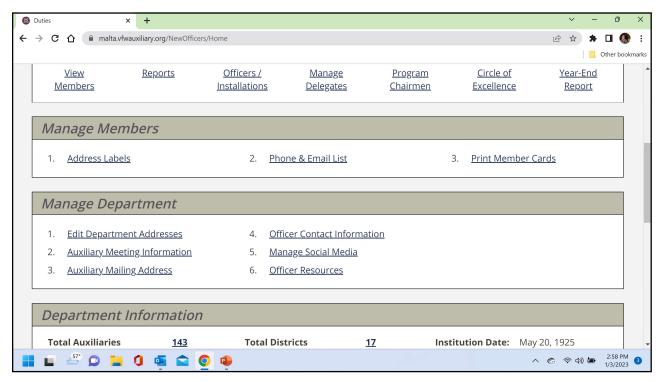

## MALTA TRAINING

- ✓ Officer Duties determined by election/installation report.
- ✓ New Officers are not in effect until after Malta is updated for the new fiscal year (usually around July 5)
- ✓ *NEW!* The Auxiliary Treasurer can correct the Birthday of annual members.
- ✓ NEW! Department and Auxiliary Presidents, Secretaries and Treasurers can add notes when updating information in MALTA
  - ✓ Click on duties, view members, select a member, click edit and scroll down to notes.
  - ✓ Benefits of Notes add information beyond what is included in members' MALTA profiles such as family relationship or friends. Maybe even a date of application approval?
- ✓ *NEW!* The 2023 Bylaws and Ritual podium is behind member login in MALTA.