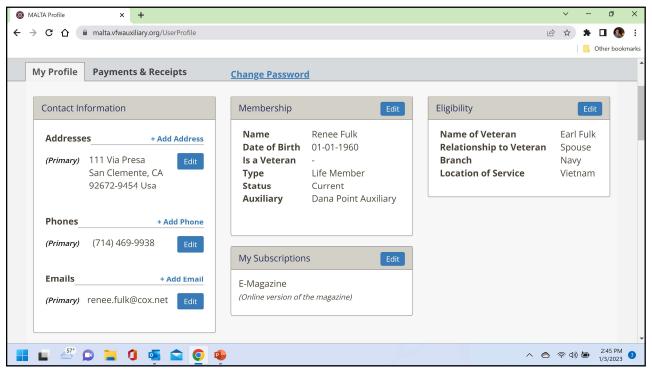

## **MALTA TRAINING**

https://malta.vfwauxiliary.org/Account/NewLogin

For Members

- ✓ Activate your login Use member id number as it appears on your card and follow the prompts.
- ✓ Set up your profile.
- ✓ Member Resources *NEW*
- ✓ Pay your annual dues with a credit card
- ✓ Convert your membership from annual membership to life membership
- ✓ Register for events National Convention or Mid-year conference
- ✓ Run a report for membership standings.